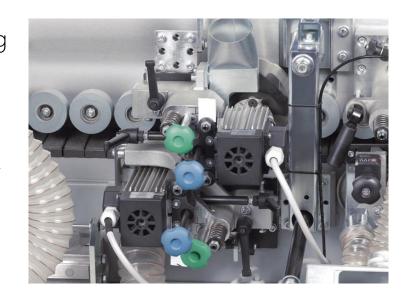

#### **Premilling unit**

- ✓ 2 independent motors with 0,75 kW (1HP) each
- √ 12.000 rpm for best milling results
- ✓ diamond cutters with v-cut for tear-free edges
- ✓ diamond tips for highest lifetime
- ✓ premilling cutters D=60 mm x H=54mm
- ✓ Option: anti stick liquid spraying unit

#### Edge feeding unit

- $\checkmark$  edge thickness 0,4 5 mm
- ✓ automatic edge feeding system incl. pre-cut guillotine
- ✓ coiled materials 0,4 3 mm
- $\checkmark$  strip materials from 0,4 5 mm in single processing
- ✓ Option: infrared heating lamp for preheating workpiece edges

### Gluepot

- ✓ gluepot with a capacity of 1,2 kg
- ✓ perfect glue application by fine adjustable glue roller.
- ✓ Teflon-coating for easy and fast cleaning process
- ✓ short heating time of approx. 12 minutes
- ✓ Option: quick change system for gluepot