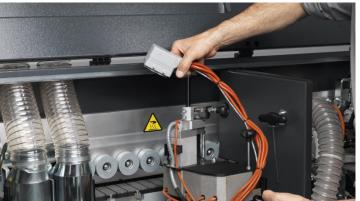

### Gluepot

- ✓ gluepot with a capacity of 1,2 kg
- ✓ perfect glue application by fine adjustable glue roller.
- ✓ Teflon-coating for easy and fast cleaning process
- ✓ short heating time of approx. 12 minutes
- ✓ Option: quick change system for gluepot

#### Edge feeding unit

- $\checkmark$  edge thickness 0,4 5 mm
- ✓ automatic edge feeding system incl. pre-cut guillotine
- ✓ coiled materials 0,4 3 mm
- $\checkmark$  strip materials from 0,4 5 mm in single processing
- ✓ Option: infrared heating lamp for preheating workpiece edges