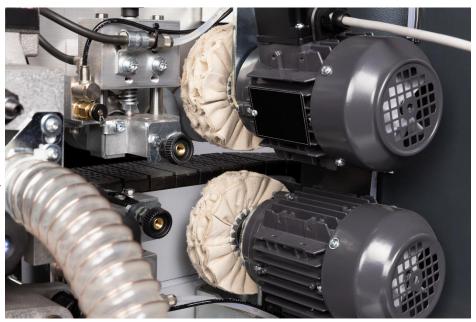

## Polishing unit

- ✓ super-finish for ABS & PVC edges
- ✓ for clean and shiny edge radius
- ✓ 2 independent working units
- ✓ Option: cleaning liquid spraying unit for perfect results