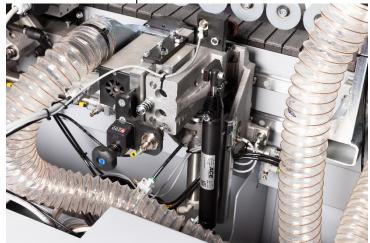

## **End trimming unit**

- ✓ end trimming unit with linear or radius trimming
- ✓ 1 motor with 9.000 or 12.000 rpm for precise and clean endcut
- √ high precision guides for perfect cutting results

#### Multifunction trimming unit

- ✓ 2 motors with 12.000 rpm each for clean milling results
- ✓ flush, radius and chamfer milling in one unit
- ✓ quick & easy adjustment of settings
- ✓ "Quick-Set" system for fast and precise setting by clamping a piece of edge
- ✓ Option: gliding liquid spraying unit