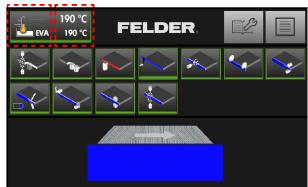

### Control panel

- ✓ 7" Touch-Screen → G363 & G363R & G383
- ✓ glue temperature settings
- ✓ individual units can be selected and disengaged
- ✓ counter for total meters of material used
- ✓ plain text error messages
- ✓ display of the maintenance intervals

### Gluepot

- ✓ gluepot with a capacity of 1,2 kg
- ✓ perfect glue application by fine adjustable glue roller.
- ✓ Teflon-coating for easy and fast cleaning process
- ✓ short heating time of approx. 12 minutes
- ✓ Option: quick change system for gluepot