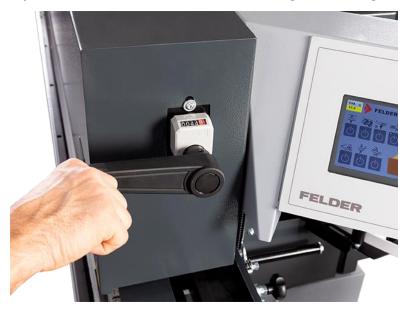

#### Pressure beam

FELDER

- ✓ 10 50 mm workpiece height
- ✓ manual height adjustment via handwheel with digital readout
- ✓ double pressure rollers with bearings for highest lifetime

### Control panel

- ✓ 7" Touch-Screen → G363 & G363R & G383
- ✓ glue temperature settings
- ✓ individual units can be selected and disengaged
- ✓ counter for total meters of material used
- ✓ plain text error messages
- ✓ display of the maintenance intervals