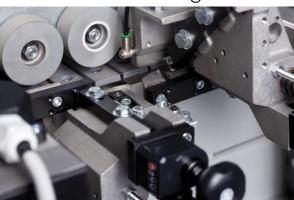

#### Infeed fence and coil support

- ✓ adjustable milling depth from 0-2 mm
- quick adjustment using knob with digital readout
- ✓ coil support for edge material