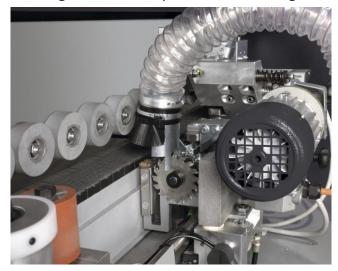

#### Multifunction trimming unit

- ✓ 2 motors with 12.000 rpm each for clean milling results
- ✓ flush, radius and chamfer milling in one unit
- ✓ quick & easy adjustment of settings
- ✓ "Quick-Set" system for fast and precise setting by clamping a piece of edge
- ✓ Option: gliding liquid spraying unit