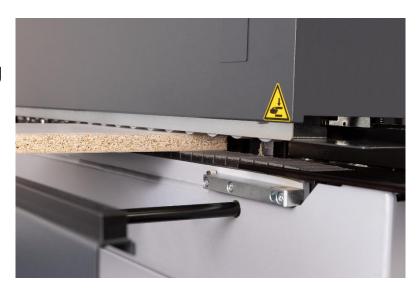

#### Infeed fence and coil support

- ✓ adjustable milling depth from 0-2 mm
- quick adjustment using knob with digital readout
- ✓ coil support for edge material