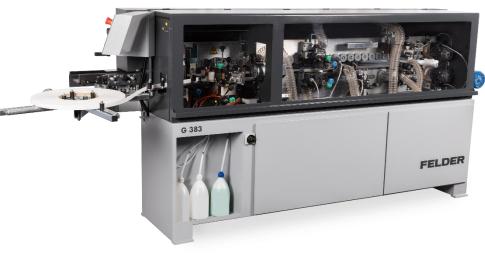

#### New series - Felder G363, G363R & G383

Further development of G300 series

#### main differences:

- ✓ pressure beam adjustment
- ✓ possibility for 3 finishing units
- ✓ Touch-Display
- √ 50 mm working height
- ✓ 2 frame sizes
  - ✓ 1) G363 & G363R
  - ✓ 2) G383

#### Frame sizes

FELDER

- ✓ frame 1: G363 & G363R
  - √ 3.100 mm length

- ✓ frame 2: G383
  - √ 3.600 mm length

#### Felder G363, G363R & G383

G363 = premilling unit & linear end trimming unit

G363R = premilling unit & radius end trimming unit

G383 = premilling unit & linear end trimming unit & corner rounding unit