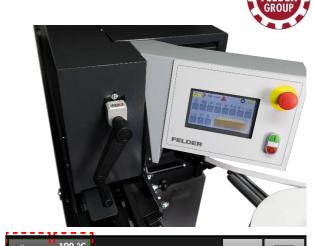

### Control panel

- ✓ 7" Touch-Screen → G363 & G363R & G383
- ✓ glue temperature settings
- ✓ individual units can be selected and disengaged
- ✓ counter for total meters of material used
- ✓ plain text error messages
- ✓ display of the maintenance intervals