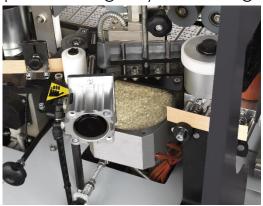

### Gluepot

- ✓ gluepot with a capacity of 1,2 kg
- ✓ perfect glue application by fine adjustable glue roller.
- ✓ Teflon-coating for easy and fast cleaning process
- ✓ short heating time of approx. 12 minutes
- ✓ Option: quick change system for gluepot