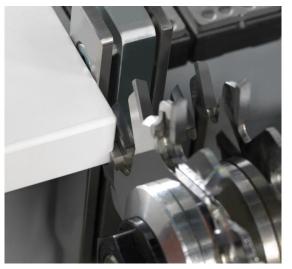

## **End trimming unit**

- ✓ end trimming unit with linear or radius trimming
- ✓ 1 motor with 9.000 or 12.000 rpm for precise and clean endcut
- √ high precision guides for perfect cutting results

## **End trimming unit**

|       | LINEAR trimming | RADIUS trimming |
|-------|-----------------|-----------------|
| G363  |                 |                 |
| G363R |                 |                 |
| G383  |                 | Option          |
|       |                 |                 |