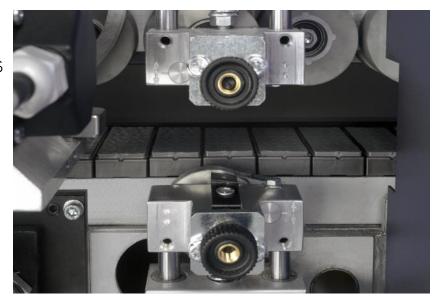

#### Pressure beam

FELDER

- ✓ 10 50 mm workpiece height
- ✓ manual height adjustment via handwheel with digital readout
- ✓ double pressure rollers with bearings for highest lifetime