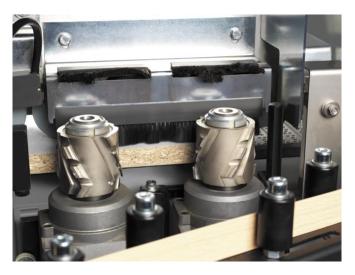

#### **Premilling unit**

- ✓ 2 independent motors with 0,75 kW (1HP) each
- √ 12.000 rpm for best milling results
- ✓ diamond cutters with v-cut for tear-free edges
- ✓ diamond tips for highest lifetime
- ✓ premilling cutters D=60 mm x H=54mm
- ✓ Option: anti stick liquid spraying unit