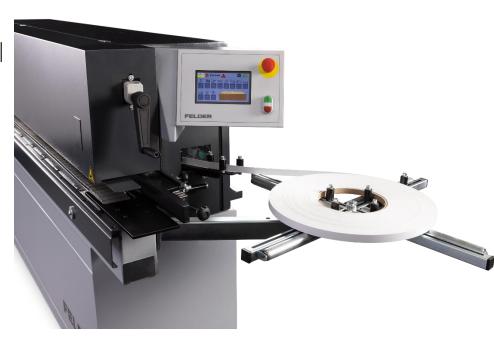

#### Infeed fence and coil support

- ✓ adjustable milling depth from 0-2 mm
- quick adjustment using knob with digital readout
- ✓ coil support for edge material

### Control panel

- ✓ 7" Touch-Screen → G363 & G363R & G383
- ✓ glue temperature settings
- ✓ individual units can be selected and disengaged
- ✓ counter for total meters of material used
- ✓ plain text error messages
- ✓ display of the maintenance intervals

#### Edge feeding unit

- $\checkmark$  edge thickness 0,4 5 mm
- ✓ automatic edge feeding system incl. pre-cut guillotine
- ✓ coiled materials 0,4 3 mm
- $\checkmark$  strip materials from 0,4 5 mm in single processing
- ✓ Option: infrared heating lamp for preheating workpiece edges