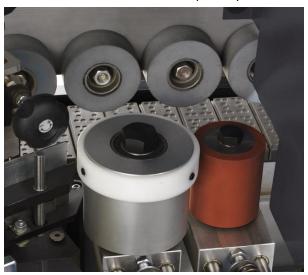

#### **Premilling unit**

- ✓ 2 independent motors with 0,75 kW (1HP) each
- √ 12.000 rpm for best milling results
- ✓ diamond cutters with v-cut for tear-free edges
- ✓ diamond tips for highest lifetime
- ✓ premilling cutters D=60 mm x H=54mm
- ✓ Option: anti stick liquid spraying unit