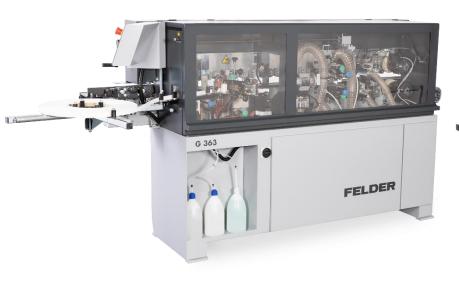

#### New series - Felder G363, G363R & G383

Further development of G300 series

#### main differences:

- ✓ pressure beam adjustment
- ✓ possibility for 3 finishing units
- ✓ Touch-Display
- √ 50 mm working height
- ✓ 2 frame sizes
  - ✓ 1) G363 & G363R
  - ✓ 2) G383

#### Frame sizes

FELDER

- ✓ frame 1: G363 & G363R
  - √ 3.100 mm length

- ✓ frame 2: G383
  - √ 3.600 mm length

#### Felder G363, G363R & G383

G363 = premilling unit & linear end trimming unit

G363R = premilling unit & radius end trimming unit

G383 = premilling unit & linear end trimming unit & corner rounding unit