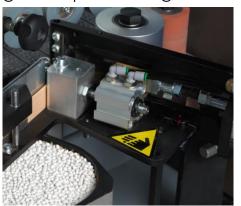

### Gluepot

- ✓ gluepot with a capacity of 1,2 kg
- ✓ perfect glue application by fine adjustable glue roller.
- ✓ Teflon-coating for easy and fast cleaning process
- ✓ short heating time of approx. 12 minutes
- ✓ Option: quick change system for gluepot